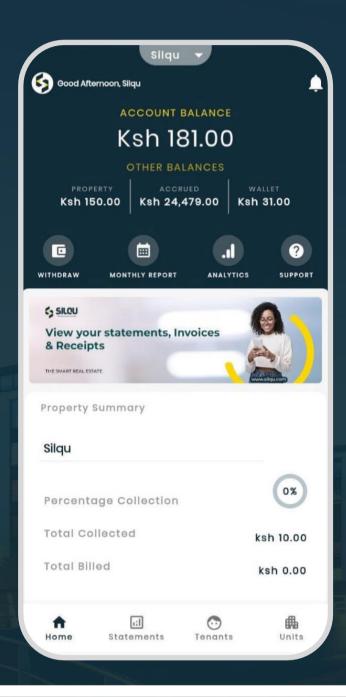

## 2. MOBILE APP

The app will give you access to all the information that regards to all your tenants, invoices, rent statement, arrears and excess payments as well as additional property information, analytics and functionality

### **Intelligent Reporting Dashboards**

The system automates all Records for rental payments and keeps track of outstanding balances and payment histories. View monthly reports, property analytics, statements, invoices, Account balances, accrued and property balances.

#### View Statements, Invoices, Tenant profiles and Unit analytics

SILQU includes a completely integrated billing manager, inbuilt accounting system that offers General Ledger, Accounts Payable, Accounts Receivable, Budgeting, and intelligent financial reports that integrate seamlessly with a powerful property management software system.