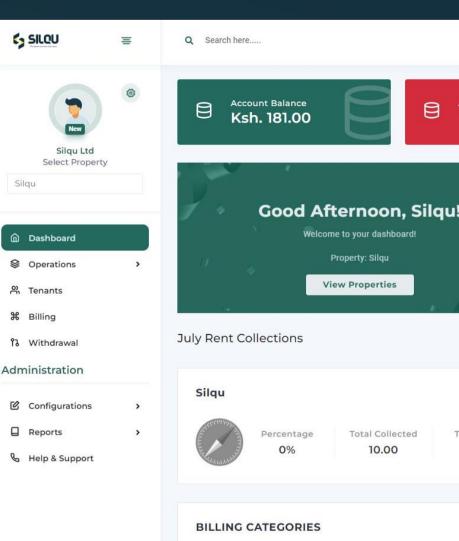

### **Intelligent Reporting Dashboards**

The system automates all Records for rental payments and keeps track of outstanding balances and payment histories. View monthly reports, property analytics, statements, invoices, Account balances, accrued and property balances.

#### View Statements, Invoices, Tenant profiles and Unit analytics

SILQU includes a completely integrated billing manager, inbuilt accounting system that offers General Ledger, Accounts Payable, Accounts Receivable, Budgeting, and intelligent financial reports that integrate seamlessly with a powerful property management software system.

# Get rapid insights from the user dashboards.

We've added the first-ever, self-populating dashboards that instantly visualize contract data and summarize key metrics in your rental property Access all the main system features from the Admin Panel.

- Dashboards
- ✤ Financial reports
- ✤ Tenants
- ✤ Billing
- Properties
- Units
- ✤ Withdrawals
- Configuration and so much more