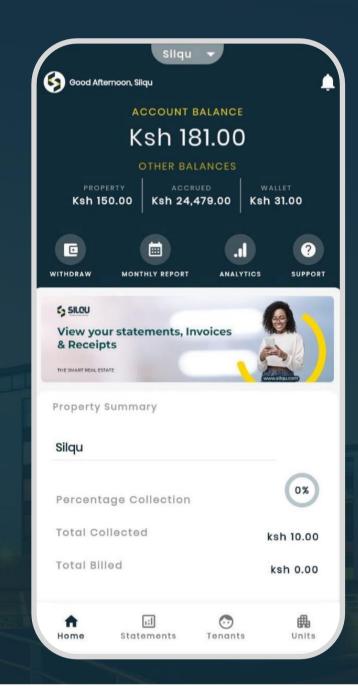

## 2. MOBILE APP

The app will give you access to all the information that regards to all your tenants, invoices, rent statement, arrears and excess payments as well as additional property information, analytics and functionality

### **Intelligent Reporting Dashboards**

The system automates all Records for rental payments and keeps track of outstanding balances and payment histories. View monthly reports, property analytics, statements, invoices, Account balances, accrued and property balances.

#### View Statements, Invoices, Tenant profiles and Unit analytics

SILQU includes a completely integrated billing manager, inbuilt accounting system that offers General Ledger, Accounts Payable, Accounts Receivable, Budgeting, and intelligent financial reports that integrate seamlessly with a powerful property management software system.