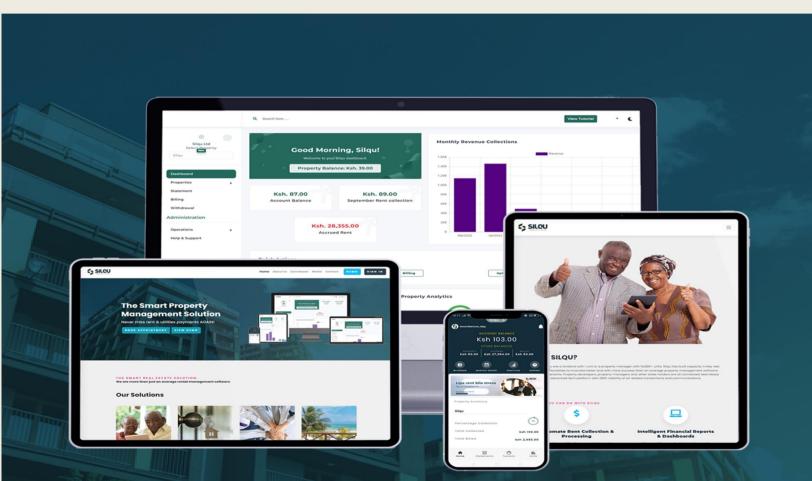

#### **SMART** PROPERTY MANAGEMENT SOLUTION

Simplify every aspect of your rental property management with our easy to use system that helps you keep track of your rental income and expenses and maximize return on your investments.

THE SMART PROPERTY MANAGEMENT SOLUTION

# WHY SILQU?

Whether you are a landlord with 1 unit or a property manager with 10,000+ units, SILQU has built capacity in Key real estate functionality to innovate faster and with more success than an average property management software.

Whether you're a landlord/property manager who manages a personal rental, or multiple units, Silqu is your one-stop solution to streamline workflows and centralize your data, reducing task duplications and the chaos of daily operations.